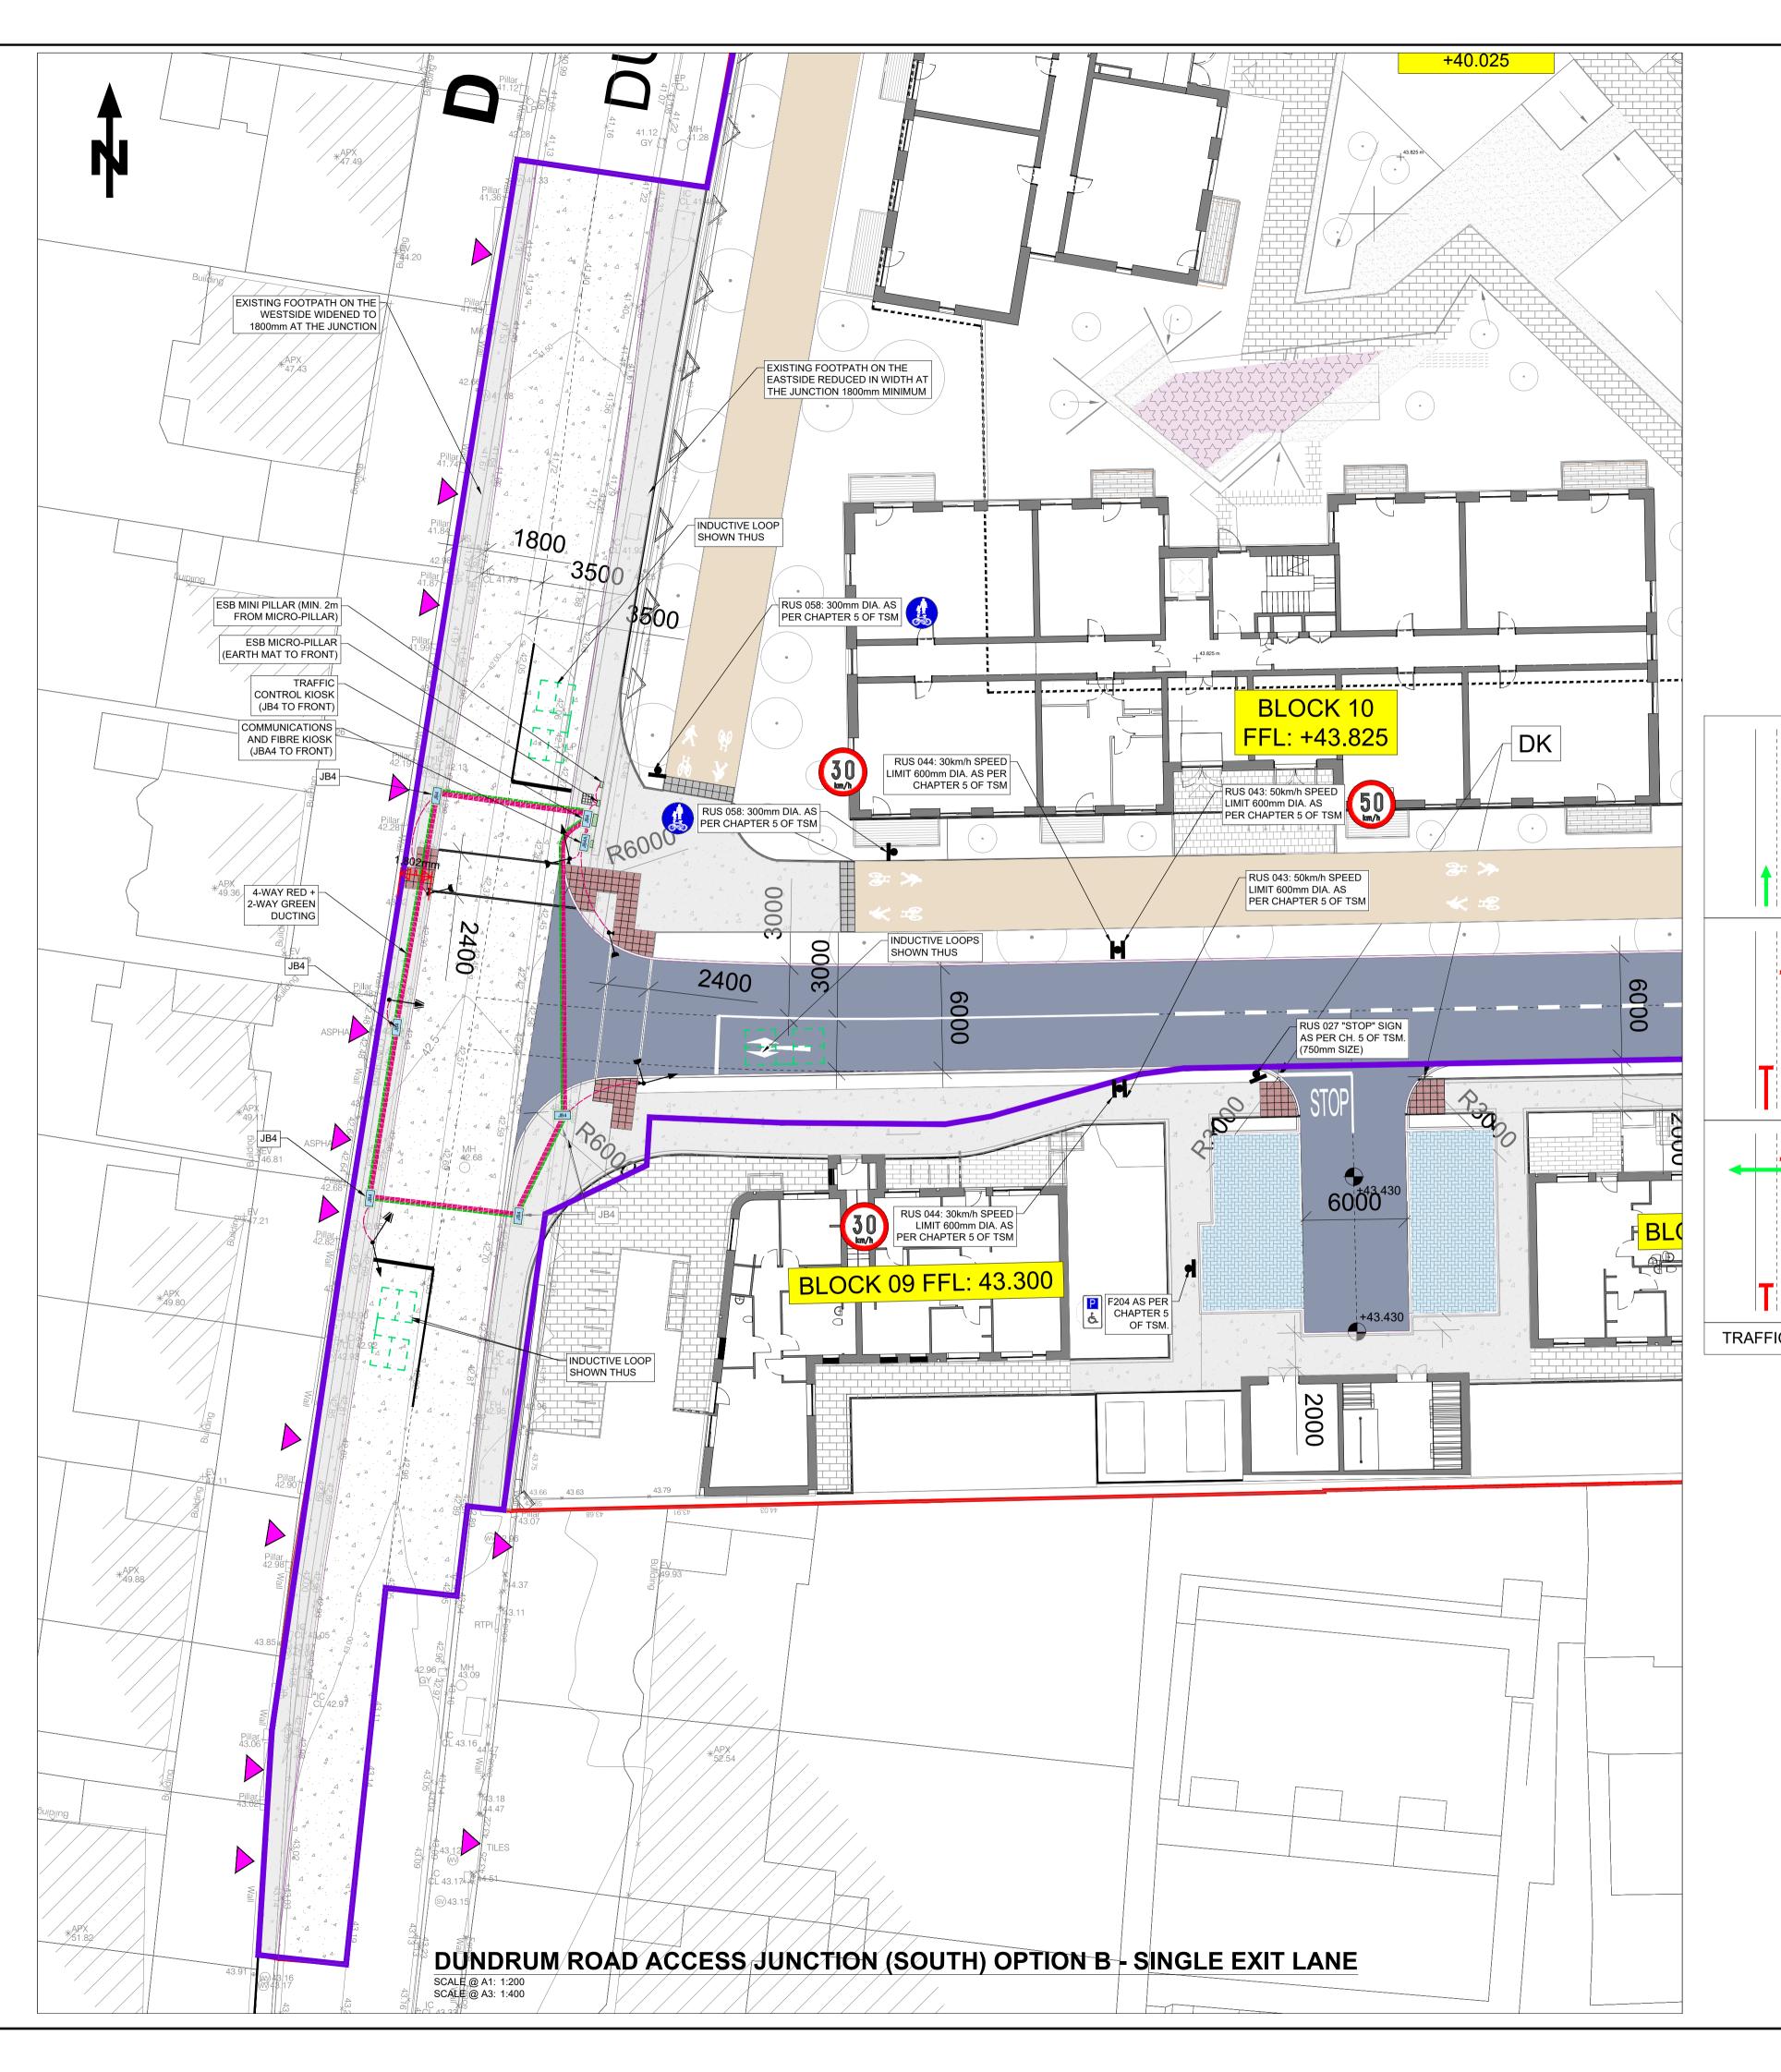

|                                                                                                                         | NOTES                                                                                                                                                                                                                                        |
|-------------------------------------------------------------------------------------------------------------------------|----------------------------------------------------------------------------------------------------------------------------------------------------------------------------------------------------------------------------------------------|
| ALL TRAFFIC SIGNALS<br>TO BE IN ACCORDANCE<br>WITH TRAFFIC SIGNS<br>MANUAL CHAPTER 9<br>AND SPECIFIC<br>REQUIREMENTS OF | <ol> <li>THIS DRAWING IS TO BE READ IN CONJUNCTION WITH ALL ENGINEERS &amp;<br/>ARCHITECT'S DRAWINGS.FIGURED DIMENSIONS ONLY (NOT SCALING) TO<br/>BE USED. WHERE A CONFLICT OF INFORMATION EXISTS OR IF IN ANY<br/>DOUBT - `ASK'.</li> </ol> |
|                                                                                                                         | 2. CONSULTANTS TO BE INFORMED IMMEDIATELY OF ANY DISCREPANCIES<br>BEFORE WORK PROCEEDS.                                                                                                                                                      |
| DLRCC TRAFFIC                                                                                                           | HARDSTANDING FINISHES                                                                                                                                                                                                                        |
| SECTION, AND DUBLIN<br>CITY COUNCIL TRAFFIC                                                                             | STONE MASTIC ASPHALT CARRIAGEWAY.<br>REFER TO DRG C-12110,SECTION 'A1' FOR ROAD 1<br>AND SECTION 'A2'. FOR ROADS 2-5. PLEASE REFER                                                                                                           |
| MANAGEMENT &<br>CONTROL DEPARTMENT                                                                                      | TO DRG C-11100 FOR ROADS 1-5 LOCATIONS. HRA RAISED TABLE WITH RED COLOURED CHIPPINGS ROLLED IN.                                                                                                                                              |
|                                                                                                                         | EXISTING CARRIAGEWAY PLANED OFF 40mm<br>AND RESURFACED WITH 40mm OVERLAY.                                                                                                                                                                    |
|                                                                                                                         | REFER TO DRG C-12110, DETAIL 'RT'.                                                                                                                                                                                                           |
|                                                                                                                         | REFER TO DRG C-12110, SECTION 'C'.                                                                                                                                                                                                           |
|                                                                                                                         | COLOURED PA (4m WIDE TYP.) REFER<br>TO DRG C-12110, SECTION 'E'                                                                                                                                                                              |
|                                                                                                                         | PERMEABLE PAVING CAR PARKING.<br>REFER TO DRG C-12301 FOR DETAILS                                                                                                                                                                            |
|                                                                                                                         | PERMEABLE PAVING PATIO / ENTRANCE.<br>REFER TO DRG C-12301 FOR DETAILS                                                                                                                                                                       |
|                                                                                                                         | GRASSCRETE<br>REFER TO DRG C-12110, DETAIL 'P' FOR DETAILS                                                                                                                                                                                   |
|                                                                                                                         | IMPERMEABLE PAVING.<br>REFER TO DRG C-12110, DETAIL 'D' .                                                                                                                                                                                    |
|                                                                                                                         | IMPERMEABLE PAVING/BANDING AT TRANSITIONS.                                                                                                                                                                                                   |
|                                                                                                                         | REFER TO DRG C-12110, DETAIL 'D' . POROUS RESIN BOUND GRAVEL AT GRADE/ ON PODIUM                                                                                                                                                             |
|                                                                                                                         | REFER TO DRG C-12110, DETAIL 'F'.                                                                                                                                                                                                            |
|                                                                                                                         | REFER TO DRG C-12110, DETAIL 'R'                                                                                                                                                                                                             |
|                                                                                                                         | REFER TO DRG C-12110, DETAIL 'R'                                                                                                                                                                                                             |
|                                                                                                                         | REFER TO DRG C-12111 DETAIL 'U1' & 'U2'                                                                                                                                                                                                      |
| PHASE 1                                                                                                                 | TACTILE PAVING.<br>REFER TO DRG C-12111 FOR DETAILS                                                                                                                                                                                          |
|                                                                                                                         | DENOTES NEW TRAFFIC SIGN ON NEW 76.1mmØ CHS<br>GALVANISED POST AND FOUNDATION.<br>REFER TO DRG C-12110, DETAIL 'S'                                                                                                                           |
|                                                                                                                         | DENOTES PRIVATE DRIVEWAY ENTRANCE - ACCESS<br>TO BE MAINTAINED FOR RESIDENTS                                                                                                                                                                 |
|                                                                                                                         |                                                                                                                                                                                                                                              |
| PHASE 2                                                                                                                 | LEGEND                                                                                                                                                                                                                                       |
|                                                                                                                         | SITE BOUNDARY                                                                                                                                                                                                                                |
|                                                                                                                         | PHASE 1 BOUNDARY                                                                                                                                                                                                                             |
|                                                                                                                         |                                                                                                                                                                                                                                              |
|                                                                                                                         |                                                                                                                                                                                                                                              |
| FIC SIGNAL PHASING DIAGRAM                                                                                              |                                                                                                                                                                                                                                              |
|                                                                                                                         |                                                                                                                                                                                                                                              |
|                                                                                                                         |                                                                                                                                                                                                                                              |
|                                                                                                                         |                                                                                                                                                                                                                                              |
|                                                                                                                         |                                                                                                                                                                                                                                              |
|                                                                                                                         | P1     04.04.25     ISSUED FOR INFORMATION     JG       ISSUE     DATE     DESCRIPTION     BY                                                                                                                                                |
|                                                                                                                         | Project Engineer: PO'D Project Director: JPC BM STAGE PLANNING                                                                                                                                                                               |
|                                                                                                                         | Dublin Office:                                                                                                                                                                                                                               |
|                                                                                                                         | Sandwith House, 52-54 Lower Sandwith Street, Dublin 2, Ireland.<br>Tel: (01) 677 3200 Fax: (01) 677 3164<br>London Office:                                                                                                                   |
|                                                                                                                         | BARRETT MAHONY       5th Floor, Mill House, 8 Mill Street, London SE1 2BA, United Kingdom<br>Tel: (0044) 20 3750 3530         Consulting Engineers, Civil . Structural . Project Management.E-mail: bmce@bmce.ie       Web: www.bmce.ie      |
|                                                                                                                         | The Institution of Structural Engineers ACCEI                                                                                                                                                                                                |
|                                                                                                                         | CLIENT<br>LAND DEVELOPMENT AGENCY                                                                                                                                                                                                            |
|                                                                                                                         | PROJECT TITLE BM PROJECT No. 20.170                                                                                                                                                                                                          |
|                                                                                                                         | □         REFERENCE         SUITABILITY         REVISION           □ <b>DCD-95-ZZ-XX-DR-BMD-CE-(11102-11103)</b> P1         0                                                                                                                |
|                                                                                                                         | DRAWING TITLE<br>DUNDRUM ROAD ACCESS JUNCTION (SOUTH)                                                                                                                                                                                        |
|                                                                                                                         | OPTION B - SINGLE EXIT LANE                                                                                                                                                                                                                  |

DRAWING REFERENCE STATE DCD-95-ZZ-XX-DR-BMD-CE-11106

TATUS REVISION